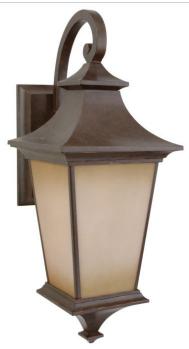

# Argent - Z1324-AG

1 Light Large Wall Mount

The Argent outdoor lantern series offers a rustic style that's not only appealing to the eye, but also designed to withstand outdoor elements. With its signature flared top, cast in a striking aged bronze finish and champagne frosted glass, no matter which style or size you choose, the Argent is sure to set the stage.

# **Dimensions**

Height (in.) Width (in.) 25.80 10