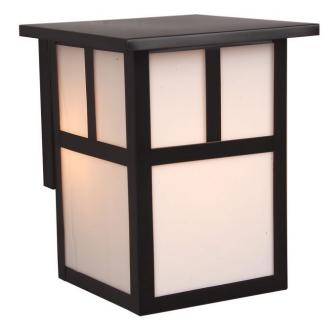

## Mission - Z1842

Mission Wall Mount

#### Finish:

With its planar shapes and crisp perpendicular lines, Mission Series is simply beautiful. A shining example of American Arts and Crafts minimalism, Mission is equally at home in modern and traditional styles. The light through the frosted glass panels is soft and bright.