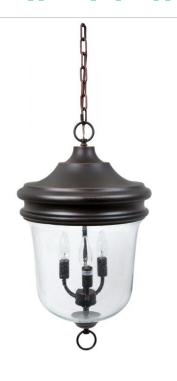

## Fredericksburg - Z4921-OBG

3 Light Pendant

A sleek and modern update to the elegant lanterns that adorned the stately mansions of Colonial Virginia, Fredericksburg presides over porch and portico with an aristocratic grace. Suspended within a graceful bell of glass, candelabra lights sparkle with regal splendor.