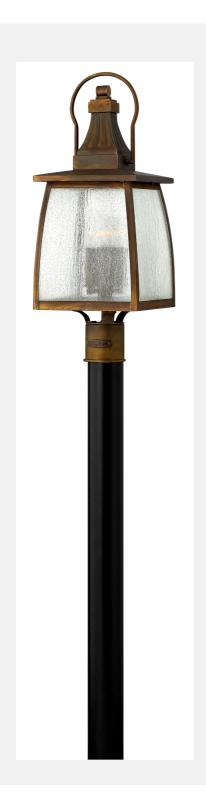

| MONTAUK 1201SN |
|----------------|
| SIENNA         |

| WIDTH:         | 9.0"                        |
|----------------|-----------------------------|
| HEIGHT:        | 23.8"                       |
| WEIGHT:        | 12.0 LBS                    |
| MATERIAL:      | SOLID BRASS                 |
| GLASS:         | CLEAR SEEDY                 |
| SOCKET:        | 4-60W CAND<br>*NOT INCLUDED |
| CERTIFICATION: | C-US WET RATED              |
| VOLTAGE:       | 120V                        |
| UPC:           | 640665120103                |