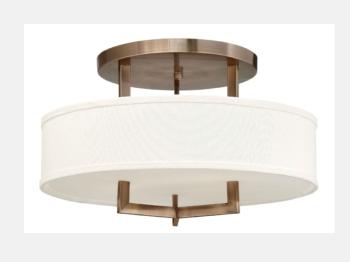

## **HAMPTON 3201BR-GU24** BRUSHED BRONZE

| WIDTH:         | 20.0"                       |
|----------------|-----------------------------|
| HEIGHT:        | 12.0"                       |
| WEIGHT:        | 9.0 LBS                     |
| MATERIAL:      | METAL                       |
| SHADE:         | OFF-WHITE LINEN<br>HARDBACK |
| CANOPY:        | 11.75" DIA.                 |
| SOCKET:        | 3-18W GU24 *NOT INCLUDED    |
| CERTIFICATION: | C-US DRY RATED              |
| VOLTAGE:       | 120V                        |
| UPC:           | 640665320169                |