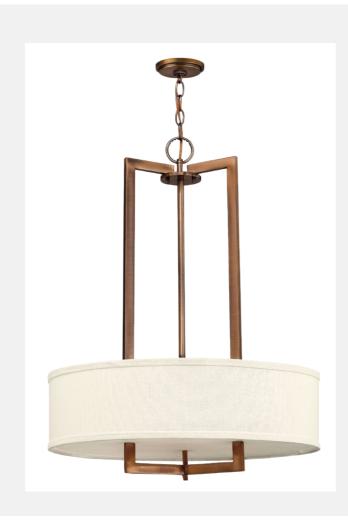

| HAMPTON 3204BR-GU24 |
|---------------------|
| BRUSHED BRONZE      |

| WIDTH:         | 26.0"                       |
|----------------|-----------------------------|
| HEIGHT:        | 30.3"                       |
| WEIGHT:        | 16.0 LBS                    |
| MATERIAL:      | METAL                       |
| SHADE:         | OFF-WHITE LINEN<br>HARDBACK |
| CANOPY:        | 5" DIA.                     |
| SOCKET:        | 3-26W GU24 *NOT INCLUDED    |
| CHAIN:         | 60.0"                       |
| LEADWIRE:      | 144.0"                      |
| CERTIFICATION: | C-US DRY RATED              |
| VOLTAGE:       | 120V                        |
| UPC:           | 640665320466                |