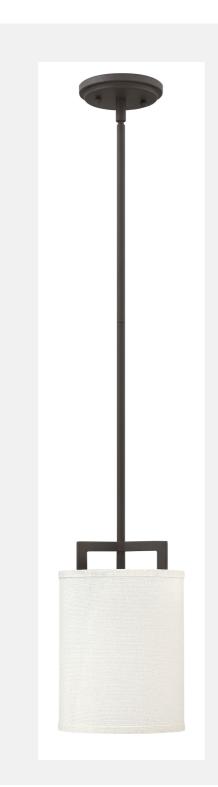

| HAMPTON 3207KZ |
|----------------|
| BUCKEYE BRONZE |

| WIDTH:         | 7.0"                        |
|----------------|-----------------------------|
| HEIGHT:        | 11.8"                       |
| WEIGHT:        | 2.0 LBS                     |
| MATERIAL:      | METAL                       |
| SHADE:         | OFF-WHITE LINEN<br>HARDBACK |
| CANOPY:        | 5" DIA.                     |
| SOCKET:        | 1-100W MED *NOT INCLUDED    |
| MAX HEIGHT:    | 44.0"                       |
| LEADWIRE:      | 120.0"                      |
| DOWN RODS:     | 1-6", 2-12"                 |
| CERTIFICATION: | C-US DRY RATED              |
| VOLTAGE:       | 120V                        |
| UPC:           | 640665320763                |