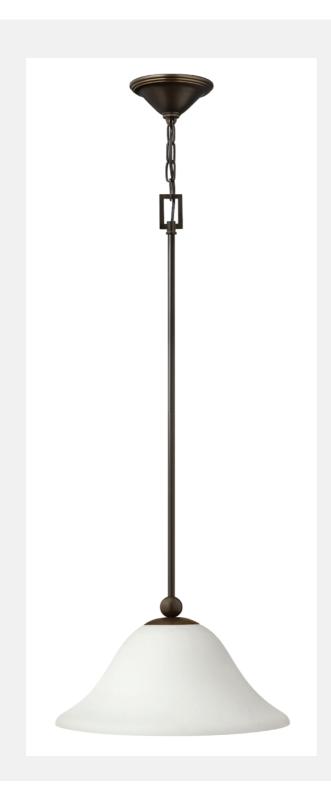

| BOLLA 4661OB-OP-GU24 |
|----------------------|
| OLDE BRONZE          |

| WIDTH:         | 15.5"                       |
|----------------|-----------------------------|
| HEIGHT:        | 8.3"                        |
| WEIGHT:        | 6.0 LBS                     |
| MATERIAL:      | METAL                       |
| GLASS:         | ETCHED OPAL                 |
| CANOPY:        | 6" DIA.                     |
| SOCKET:        | 1-26W GU24<br>*NOT INCLUDED |
| MAX HEIGHT:    | 48.0"                       |
| CHAIN:         | 60.0"                       |
| LEADWIRE:      | 120.0"                      |
| DOWN RODS:     | 3-12"                       |
| CERTIFICATION: | C-US DRY RATED              |
| VOLTAGE:       | 120V                        |
| UPC:           | 640665466348                |