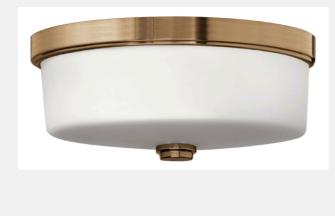

## HINKLEY LIGHTING, INC. 33000 PIN OAK PARKWAY I AVON LAKE, OHIO 44012 [PH] 440.653.5500 [F] 440.653.5555 HINKLEY LIGHTING.COM I FREDRICKRAMOND.COM

| BRUSHED BRONZE |               |
|----------------|---------------|
|                | -             |
| WIDTH:         | 17.0"         |
| HEIGHT:        | 7.0"          |
| WEIGHT:        | 10.0 LBS      |
| MATERIAL:      | METAL         |
| GLASS:         | ETCHED OPAL   |
| CANOPY:        | 17" DIA       |
| SOCKET:        | 3-26W GU24    |
|                | *NOT INCLUDED |
| VOLTAGE:       | 120V          |
| UPC:           | 640665542172  |

FLUSH MOUNT 5421BR-GU24

AT HINKLEY, WE EMBRACE THE DESIGN PHILOSOPHY THAT YOU CAN MERGE TOGETHER THE LIGHTING, FURNITURE, ART, COLORS AND ACCESSORIES YOU LOVE INTO A BEAUTIFUL ENVIRONMENT THAT DEFINES YOUR OWN PERSONAL STYLE. WE HOPE YOU WILL BE INSPIRED BY OUR COMMITMENT TO KEEP YOUR 'LIFE AGLOW.'