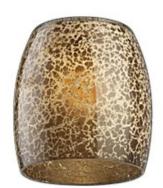

Job Name: Job Type:

Comments: Quantity:

G1055: Glass - Gold Speckle

**Dimensions:** 

**Material List:** 

UPC #:026586958597