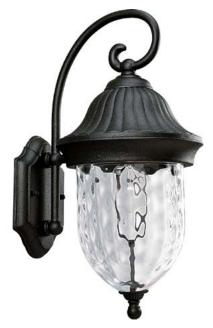

## Coventry

Capture the romance with this one-light wall lantern from the Coventry collection that features optic hammered glass, stylized cap and Sheppard's hook. Die-cast aluminum construction.

Category: Outdoor

Finish: Textured Black (powdercoat)

Construction: Die-cast aluminum construction

Glass: Hammered glass

Width: 8" Height: 17-1/4" Depth: 10" H/CTR: 10"

Glass: 5-29/32" dia. Height: 7-1/8"

| MOUNTING                                             | ELECTRICAL               | LAMPING                                          | ADDITIONAL INFORMATION                                                        |
|------------------------------------------------------|--------------------------|--------------------------------------------------|-------------------------------------------------------------------------------|
| Wall mounted  Mounting strap for outlet box included | 6" of wire supplied 120V | Quantity: 1<br>100W Medium Base<br>Medium socket | cCSAus Wet location listed  1 year warranty  Companion fixtures are available |