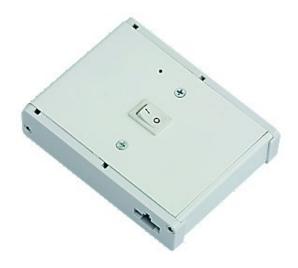

## 90846-15: Master Switch - Xenon Task Lighting

## Dimensions:

Length: 4 23/32" Switch Type: On/Off Switch
Width: 4 21/32" Mounting Proc.: Screw/s

Job Type:

Quantity:

Height: 1 1/16"

## **Material List:**

Master Switch in White Finish for Xenon Undercabinet Task Lighting.

UPC #:785652032554

Finish: White (15)