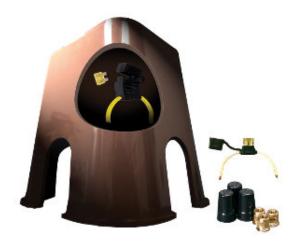

# 91611-40: Satellite Hub Wiring Kit

Includes Box, 3 Lug Nuts, 1 Inline Fuse Holder, 1 10Amp and 1 20Amp Auto Spade Fuse

Use of other manufacturers' components and power management system materials will void warranty, listing, and present a possible safety hazard. Please use caution when specifying lamps by selecting the proper voltage, base type, and wattage lamp when designing and installing any lighting system.