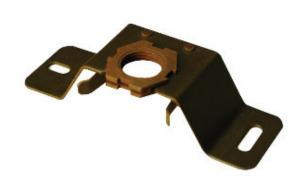

## 91621-98: Mounting Bracket for Surface Mount Lights, SSDimensions:

## **Material List:**

Safety Listing: Not Listed Listed

The unique lock and load bracket provides installation ease, perfect for tree installations.

Stainless steel stand off screws included.

The 1/2-14 NPSM female threads will accept all of out male threaded fixtures.