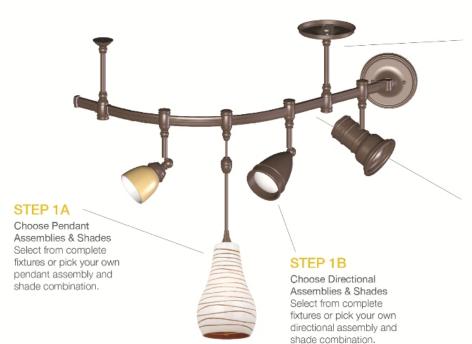

## STEP 3

Select Mounting Components Identify desired power feed canopy and necessary support adapters based on length of rail and placement. Rail requires support every 2' to 3' depending on the number of luminaires and bend configuration.

# STEP 2

Select Rail & Connectors Determine length of rail needed based on number of luminaires and desired spacing per your specifications. Connect sections of rail with the flexible angle or regular connectors.