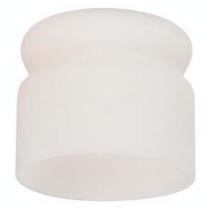

#### **Bristol Directional Glass**

#### Description

Decorative directional glass for use with any Ambiance directional assembly.

## Specifications

| Item Number    | 94387-607                     |  |  |  |
|----------------|-------------------------------|--|--|--|
| Dimensions     | D: 3 9/32" H: 2 15/16"        |  |  |  |
| Glass Finish   | Cased Opal Etched             |  |  |  |
| Safety Listing | cETL Listed for Dry Locations |  |  |  |
| Warranty       | 1-Year Warranty               |  |  |  |