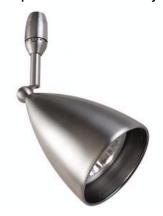

### **PAR30 Contemporary Complete Directional Assembly**

W: 6 3/16" H: 6 23/32"

### Description

Contemporary PAR30 directional assembly for use on an antique brushed nickel Transitions rail system. Add your own halogen or Sea Gull Lighting LED PAR30 lamp to the assembly for wide beam highlighted illumination on areas of interest.

### **Specifications**

| Item Number    | 94731-965                                                     |  |  |  |
|----------------|---------------------------------------------------------------|--|--|--|
| Finish         | Antique Brushed Nickel                                        |  |  |  |
| Dimensions     | W: 6 3/16" H: 6 23/32"                                        |  |  |  |
| Safety Listing | ETL Listed for Dry Locations<br>cETL Listed for Dry Locations |  |  |  |
| Warranty       | 1-Year Warranty                                               |  |  |  |