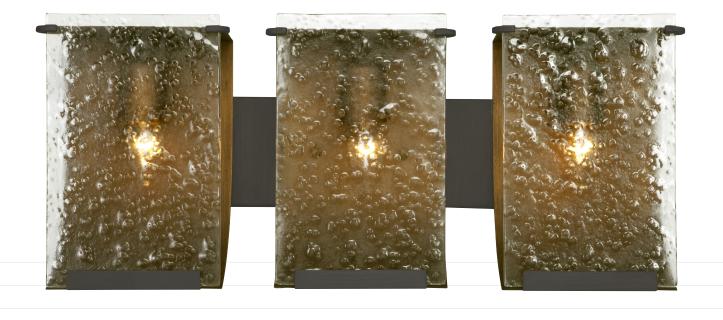

## BATH 3 LIGHT

**Product ID** 

160B03HO

Finish

Hammered Ore

**Glass/Shade Description** 

Recycled Hand-Pressed

Rain Glass

## 160B03H0 RAIN

**SELLING POINTS**: Hand-forged steel has 70% or greater recycled content. Low-VOC finish. Recycled hand-pressed rain glass. Spa feeling.

CLASSIFICATION: We loved sudden summer afternoon thunderstorms while growing up. There's nothing quite so relaxing as seeing and hearing the rain pelt against the window panes and on the tin roof (rusted!). To recreate the impression of beads of rain upon a window, we hand press the glass. The Rainy Night finish is made from streaking an eggplant-black glaze over silver. Hammered Ore is also now available as a standard finish for more rustic settings