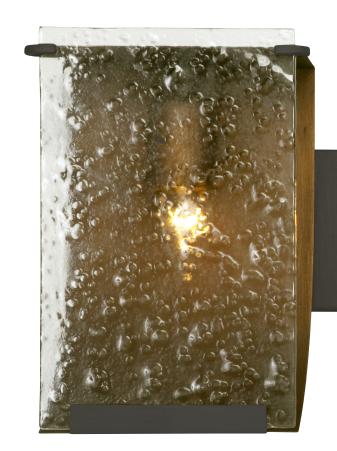

## BATH 3 LIGHT

**Product ID** 

160B03HO

Finish

Hammered Ore

**Glass/Shade Description** 

Recycled Hand-Pressed

Rain Glass

## 160B03H0 RAIN

**SELLING POINTS**: Hand-forged steel has 70% or greater recycled content. Low-VOC finish. Recycled hand-pressed rain glass. Spa feeling.

CLASSIFICATION: We loved sudden summer afternoon thunderstorms while growing up. There's nothing quite so relaxing as seeing and hearing the rain pelt against the window panes and on the tin roof (rusted!). To recreate the impression of beads of rain upon a window, we hand press the glass. The Rainy Night finish is made from streaking an eggplant-black glaze over silver. Hammered Ore is also now available as a standard finish for more rustic settings