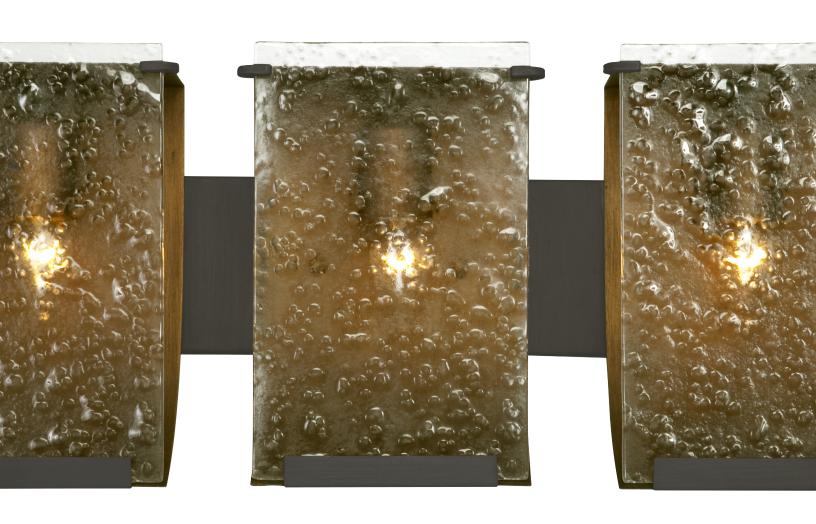

## BATH 3 LIGHT

**Product ID** 

160B03HO

Finish

Hammered Ore

**Glass/Shade Description** 

Recycled Hand-Pressed

Rain Glass

## 160B03H0 RAIN

**SELLING POINTS**: Hand-forged steel has 70% or greater recycled content. Low-VOC finish. Recycled hand-pressed rain glass. Spa feeling.

CLASSIFICATION: We loved sudden summer afternoon thunderstorms while growing up. There's nothing quite so relaxing as seeing and hearing the rain pelt against the window panes and on the tin roof (rusted!). To recreate the impression of beads of rain upon a window, we hand press the glass. The Rainy Night finish is made from streaking an eggplant-black glaze over silver. Hammered Ore is also now available as a standard finish for more rustic settings