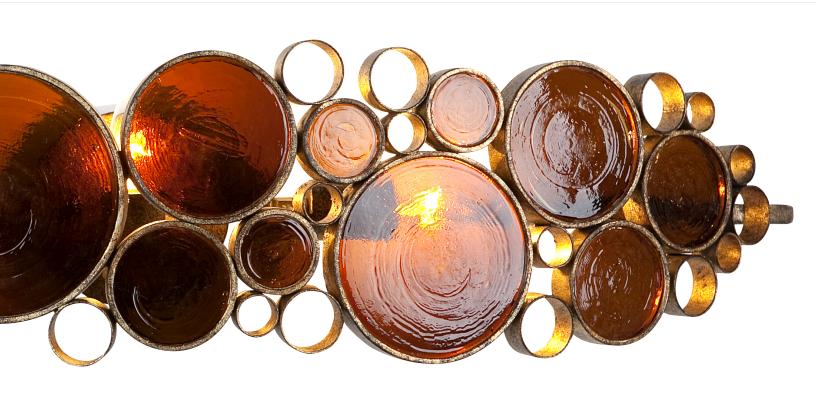

## 165B03K0 FASCINATION

**SELLING POINTS**: Hand-forged steel has 70% or greater recycled content. Low-VOC finish. Recycled glass.

CLASSIFICATION: Breathtaking...that's what came to mind when we saw the ruins of an old Nevada mine at sunset. The walls had been constructed of wine bottles and mud. All those old bottles arranged so perfectly and capturing the sunlight, what better inspiration for a lighting family? We mimicked the bottle ends with recycled steel circles of varying sizes filled with recycled glass discs. Rarely before has a design based in "old" seemed so powerfully new.

## BATH 3 LIGHT

Product ID 165B03KO

Finish Kolorado

Glass/Shade Description Recycled Amber Bottle Glass

Product Width 33.5 in./85.1 cm
Product Height 7 in./17.8 cm
Product Extension 7 in./17.8 cm
Product Weight 11 lb./5 kg
Backplate Diameter 5 in./12.7 cm
Top-to-Mount 3.5 in./8.9 cm