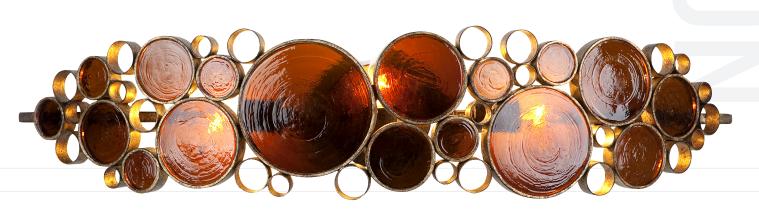

## 165B03K0 FASCINATION

**SELLING POINTS**: Hand-forged steel has 70% or greater recycled content. Low-VOC finish. Recycled glass.

CLASSIFICATION: Breathtaking...that's what came to mind when we saw the ruins of an old Nevada mine at sunset. The walls had been constructed of wine bottles and mud. All those old bottles arranged so perfectly and capturing the sunlight, what better inspiration for a lighting family? We mimicked the bottle ends with recycled steel circles of varying sizes filled with recycled glass discs. Rarely before has a design based in "old" seemed so powerfully new.

## BATH 3 LIGHT

Product ID 165B03KO

Finish Kolorado

Glass/Shade Description Recycled Amber Bottle Glass

Product Width 33.5 in./85.1 cm
Product Height 7 in./17.8 cm
Product Extension 7 in./17.8 cm
Product Weight 11 lb./5 kg
Backplate Diameter 5 in./12.7 cm
Top-to-Mount 3.5 in./8.9 cm