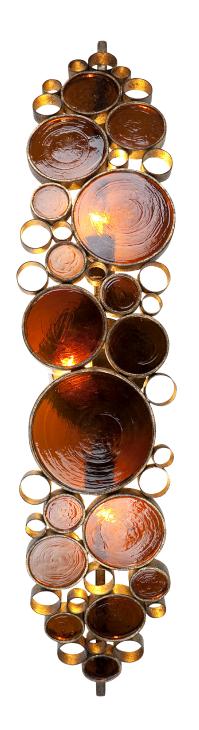

## 165B03K0 FASCINATION

**SELLING POINTS**: Hand-forged steel has 70% or greater recycled content. Low-VOC finish. Recycled glass.

CLASSIFICATION: Breathtaking...that's what came to mind when we saw the ruins of an old Nevada mine at sunset. The walls had been constructed of wine bottles and mud. All those old bottles arranged so perfectly and capturing the sunlight, what better inspiration for a lighting family? We mimicked the bottle ends with recycled steel circles of varying sizes filled with recycled glass discs. Rarely before has a design based in "old" seemed so powerfully new.

## BATH 3 LIGHT

Product ID 165B03KO

Finish Kolorado

Glass/Shade Description Recycled Amber Bottle Glass

Product Width 33.5 in./85.1 cm
Product Height 7 in./17.8 cm
Product Extension 7 in./17.8 cm
Product Weight 11 lb./5 kg
Backplate Diameter 5 in./12.7 cm
Top-to-Mount 3.5 in./8.9 cm