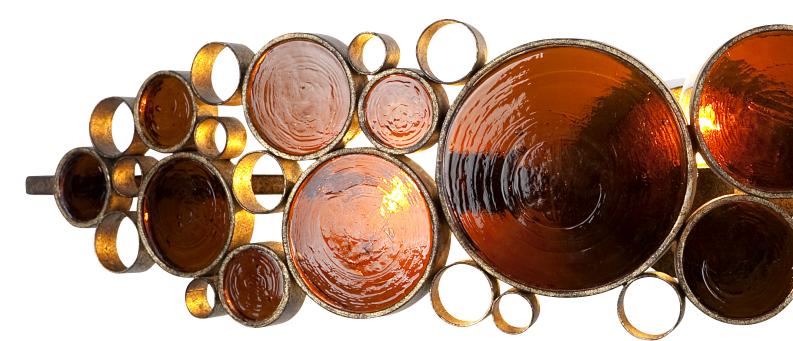

## 165B03K0 FASCINATION

**SELLING POINTS**: Hand-forged steel has 70% or greater recycled content. Low-VOC finish. Recycled glass.

CLASSIFICATION: Breathtaking...that's what came to mind when we saw the ruins of an old Nevada mine at sunset. The walls had been constructed of wine bottles and mud. All those old bottles arranged so perfectly and capturing the sunlight, what better inspiration for a lighting family? We mimicked the bottle ends with recycled steel circles of varying sizes filled with recycled glass discs. Rarely before has a design based in "old" seemed so powerfully new.

## BATH 3 LIGHT

Product ID 165B03KO

Finish Kolorado

Glass/Shade Description Recycled Amber Bottle Glass

Product Width 33.5 in./85.1 cm
Product Height 7 in./17.8 cm
Product Extension 7 in./17.8 cm
Product Weight 11 lb./5 kg
Backplate Diameter 5 in./12.7 cm
Top-to-Mount 3.5 in./8.9 cm