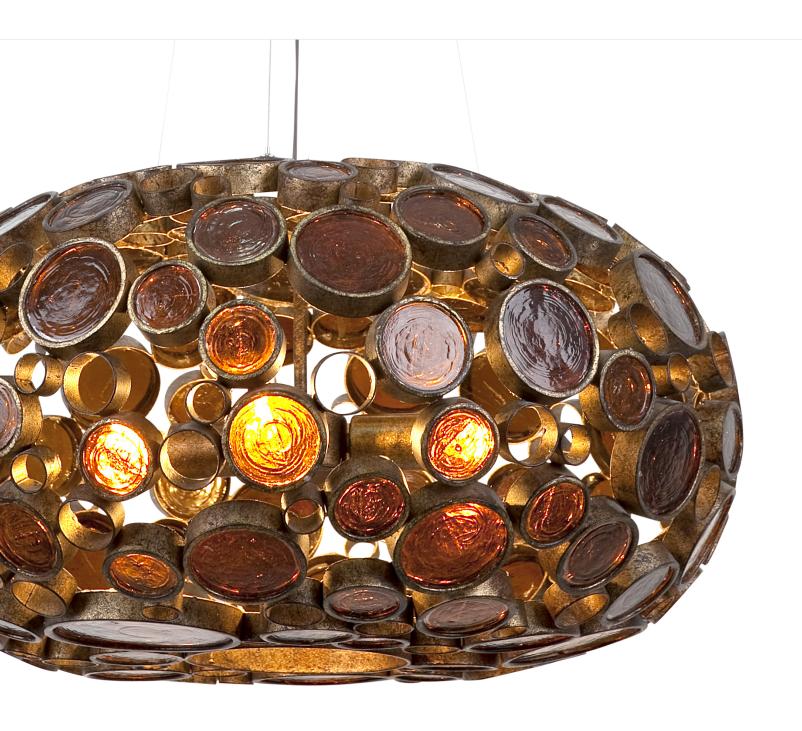

## 165C04K0 FASCINATION

**SELLING POINTS**: Hand-forged steel has 70% or greater recycled content. Low-VOC finish. Recycled glass.

CLASSIFICATION: Breathtaking...that's what came to mind when we saw the ruins of an old Nevada mine at sunset. The walls had been constructed of wine bottles and mud. All those old bottles arranged so perfectly and capturing the sunlight, what better inspiration for a lighting family? We mimicked the bottle ends with recycled steel circles of varying sizes filled with recycled glass discs. Rarely before has a design based in "old" seemed so powerfully new.

## CHANDELIER 4 LIGHT

Product ID 165C04KO

Finish Kolorado

Glass/Shade Description Recycled Amber Bottle Glass

Product Width 24 in./61 cm
Product Height 12 in./30.5 cm
Product Weight 37 lb./16.8 kg
Canopy Diameter 8 in./20.3 cm