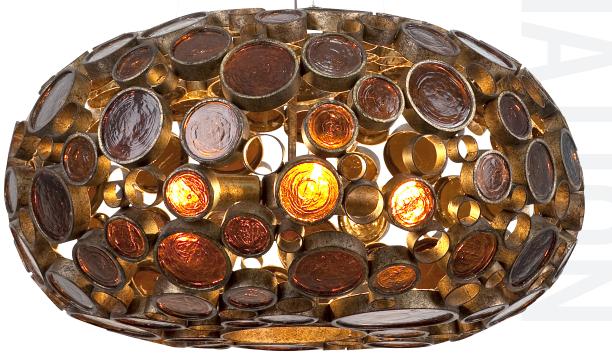

## 165C04K0 FASCINATION

**SELLING POINTS**: Hand-forged steel has 70% or greater recycled content. Low-VOC finish. Recycled glass.

CLASSIFICATION: Breathtaking...that's what came to mind when we saw the ruins of an old Nevada mine at sunset. The walls had been constructed of wine bottles and mud. All those old bottles arranged so perfectly and capturing the sunlight, what better inspiration for a lighting family? We mimicked the bottle ends with recycled steel circles of varying sizes filled with recycled glass discs. Rarely before has a design based in "old" seemed so powerfully new.

## CHANDELIER 4 LIGHT

Product ID 165C04KO

Finish Kolorado

Glass/Shade Description Recycled Amber Bottle Glass

Product Width 24 in./61 cm
Product Height 12 in./30.5 cm
Product Weight 37 lb./16.8 kg
Canopy Diameter 8 in./20.3 cm