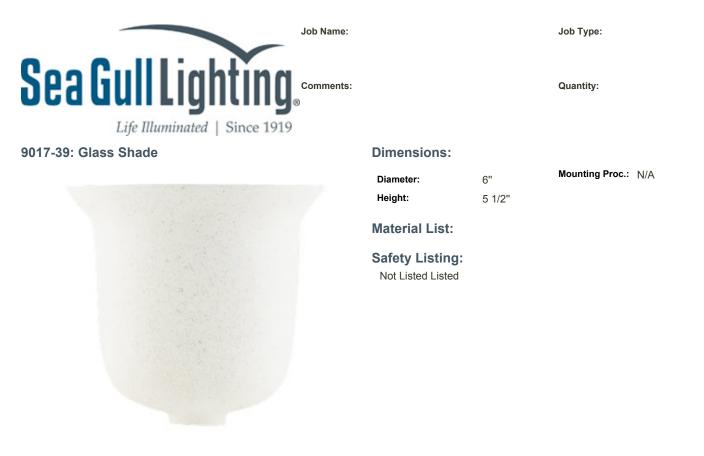

Glass Accessory Pieces. Glass Shade in Casually Inviting Scavo.

Dress up your lighting fixture to create a custom look with glass. For use with 9005 glass cup.

UPC #:785652901799

Finish: Scavo (39)

## Shade / Glass / Diffuser Details:

| Part  | Material | Finish | Quantity | Item Number | Length | Width | Height | Diameter | Fitter<br>Diameter | Shade Top<br>Length | Shade Top<br>Width | Shade Top<br>Diameter |
|-------|----------|--------|----------|-------------|--------|-------|--------|----------|--------------------|---------------------|--------------------|-----------------------|
| Shade | Glass    | Scavo  | 1        |             |        |       |        | 6        |                    |                     |                    |                       |