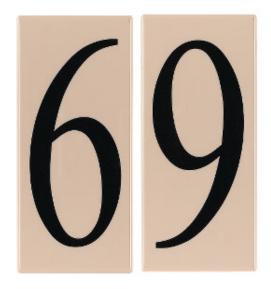

# 90616-60: Address Light Number Tile

Plastic Address Light in Creme Finish.

#6 or #9 - Creme number tile with black imprint.

Will have rounded edges and Romantic font number

**UPC #**:785652906619

Finish: Creme Plastic (60)